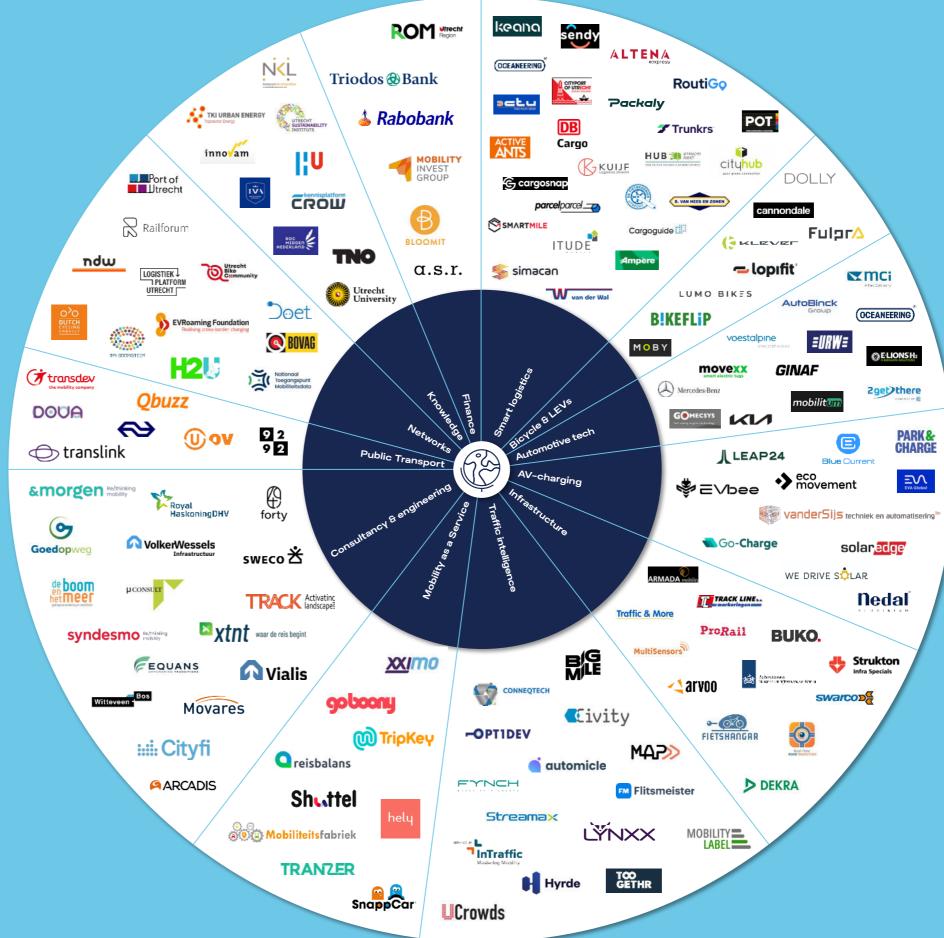

Within Earth Valley, a cluster of mobility companies has developed that is committed to making transport in and around the city more sustainable and at the same time keeping facilities accessible. The innovation ecosystem Smart Mobility in the Utrecht region is therefore characterized by companies and organizations that specialize in solutions for the challenges of urban areas, both for passenger transport and logistics.

This visualization reflects the network and thus the strength and potential of the Utrecht Region. An ecosystem is constantly evolving. Therefore, this visualization is a snapshot of August 2024.

If you want to participate in the ecosystem and/or register your organization, please let us know via <a href="mailto:earthvalley@romutrechtregion.nl">earthvalley@romutrechtregion.nl</a>